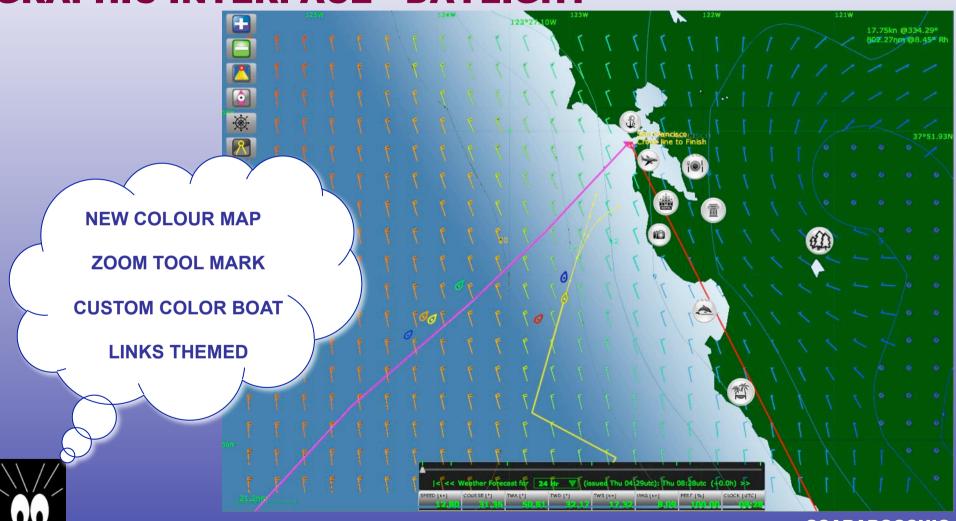

to simulate depth



- Layers Selectable with thematic links:
- Links to websites photos and videos (Google, Panoramio, etc.).
- Links to websites of cultural character (monuments, museums, shows, etc.).
- Links to tourism websites (Services, Hotels, Airports. etc.)
- Links to websites naturalistic (Parks, Protected Areas, etc.).
- Links of ports and related portolans
- · Link Yachting Club
- Link Local Races
- Links to websites of nautical services (Local Weather, Nautical Shipyards, Service Centers ...)



- Graphic Appearance of the Boat
- Symbol of the boat and its track with color chosen by the user SOL
- Yellow trace and yellow predictor during night navigation
- During the night navigation track white for the boat leader and the other boats





## **GRAPHIC INTERFACE - DAYLIGHT**





## **GRAPHIC INTERFACE - DAYLIGHT**





## **GRAPHIC INTERFACE - NIGHT**





## **GRAPHIC INTERFACE - NIGHT**

NEW TOOL ZOOM MARK

SEA SHADE LIGHT BLUE / BLUE

COLOR BOATS
CUSTOM







## **SOFTWARE INTERFACE**

#### **New Features:**

- 1
- Polar Graph
- · Add the name of the sail used for each points of sailing
- 2
- Rudder tool
- Indication of SOG and VMG also typing COG and TWA
- 3
- Delay tool
- Add option for WP with the possibility of indicating the geographical coordinates of the point
- 4
- Mark tool
- Auto-zoom on the mark
- **(5)**
- Compass tool
- Ability to plot multiple routes with different colors and on different layers
- · Ability to move points on the various routes mapped
- · Predictor and Compass activated along the routes mapped out





Indication of SOG and VM