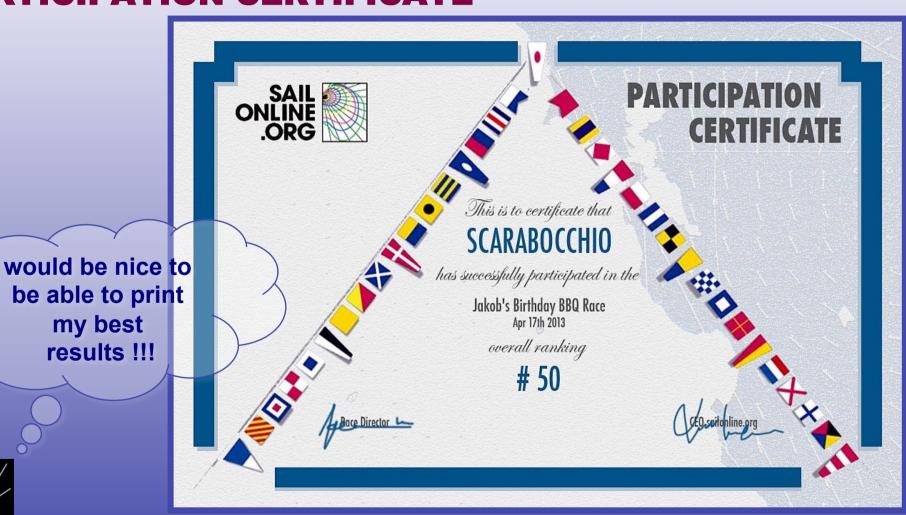

#### **RANKING AND PRIZES**

### SYC WEEKEND RANKING

results of all WE races of the year

## **SYC WEEK RANKING**

results of all week races of the year

The dream would be an "Annual Award Ceremony" to be broadcast live streaming on the SOL website, Facebook, Twitter, etc.. etc..

#### WE SAILOR OF THE YEAR

#### Prize for #1:

- PERSONALISED SWEATSHIRT
- DESIGN OF RACE "WE SAILOR OF THE YEAR"

#### Prize for # 2 and 3:

PERSONALISED SWEATSHIRT

#### **WEEK SAILOR OF THE YEAR**

- Prize for # 1:
- PERSONALISED SWEATSHIRT
- DESIGN RACE "WEEK SAILOR OF THE YEAR"

#### Prize for # 2 and 3:

PERSONALISED SWEATSHIRT











## **RANKING AND PRIZES**

G-SCOVAPRACTICE RACE AWARD

(the most joking part of SOL)

G-SCOW
OF THE YEAR
FIRST PRIZE







my best

## **PARTICIPATION CERTIFICATE**







## **SOL ART GALLERY**





#### **NEWSLETTER**

**NEWS RESULTS AND CALENDAR OF RACES** 





THE THE STREET, STREET

#### NOT ONLY SAILING BOATS ...

Balloon Transat Race Close - please note that the Balloon Transat Race will close at 1900utc on the day following the arrival of the first finisher. For example, the first finisher arrives on Tuesday (any time before midnight utc) and the race will close at 1900utc on Wednesday



#### TWITTER



salionline Record sailonline Record Gold Run NYC-SFO FINAL RACE REPORT by NZL\_Scotsman... http://t.co/abku6il 6 days ago

#### SYC RANKING

- 1. Frumskib
- 2. Frafa
- 3. Pelbetico
- 4. \* sassy63 5. Equinox
- 6. Pacrr
- 7. KarmaFish
- 8. Neuroman
- 9. F GREATSKUA

10. F Tyger

View full list SAIL PLANNER

# A3 - Leg 7 - Cairns to Darwin

From