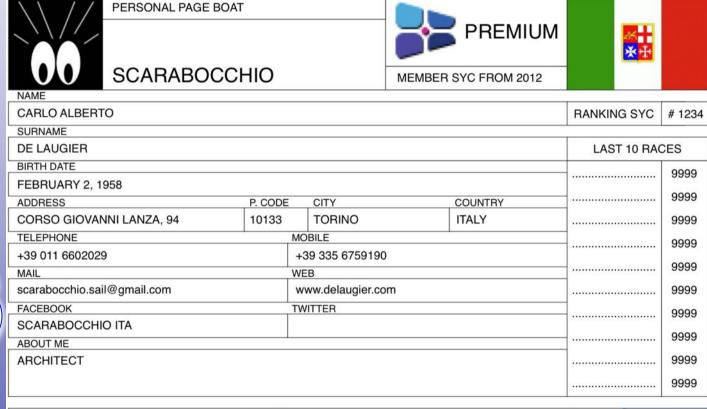

#### **GRAPHIC INTERFACE - BOAT AND SKIPPER**

New graphical aspects of boat and User Form:

- Form with:
- Boat Name
- Flag Country
- Space to insert avatar image
- Space for personal info (Name, Address, Occupation, etc.).
- Space for personal data (Email, Web, Mobile, Facebook, Twitter, etc.).
- Link to SOL Rankings
- Space for personal messages
- Log on as a "visitor" in the races and use of the related chat

- Graphic Appearance of the boat:
- Symbol of the boat and trace with a color chosen by the user SOL
- White trace during night navigation

#### **GRAPHIC INTERFACE - BOAT AND SKIPPER**

SYC STATUS

AND

**FLAG** 

**NATIONAL** 

#### **GRAPHIC INTERFACE - BOAT AND SKIPPER**

AVATAR AND BOAT NAME

SKIPPER INFO

RANKING INFO

9999