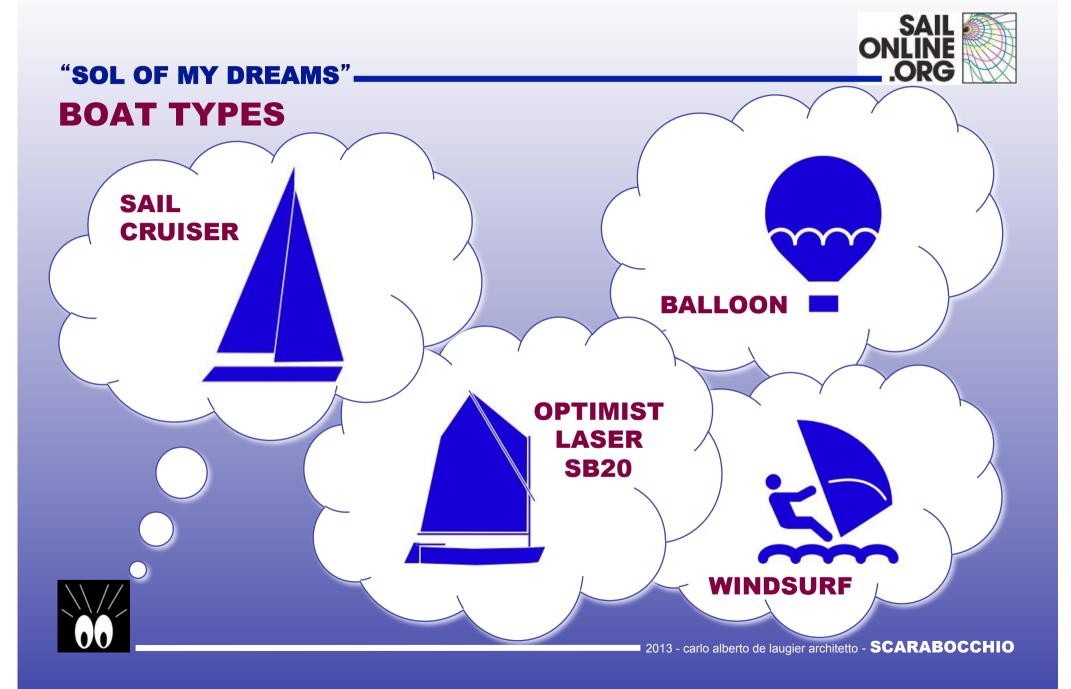

# "SOL OF MY DREAMS" 4 MISSIONS SOL

**WEEK RACE** 

**WEEK-END RACE** 

**OCEAN RACE** 

VIRTUAL VS REAL RACE

boat challenge between virtual and real boats

IMPROVING THE INSTRUMENTS OF CHARTWORK PROVIDING THE OPPORTUNITY TO TRACK MORE ROUTES AT THE SAME TIME

#### "SOL OF MY DREAMS"