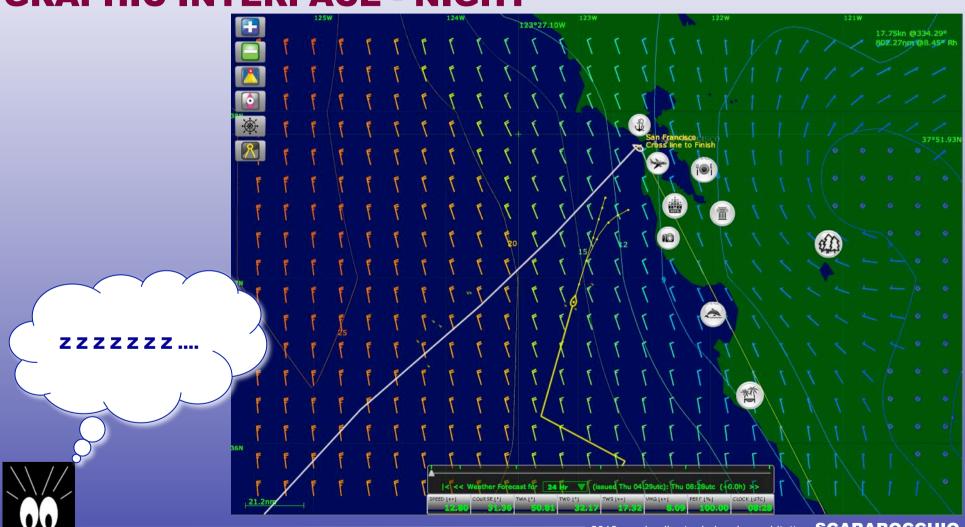

## **GRAPHIC INTERFACE - NIGHT**

## **GRAPHIC INTERFACE - NIGHT**

NEW TOOL ZOOM MARK

SEA SHADE LIGHT BLUE / BLUE

COLOR BOATS
CUSTOM