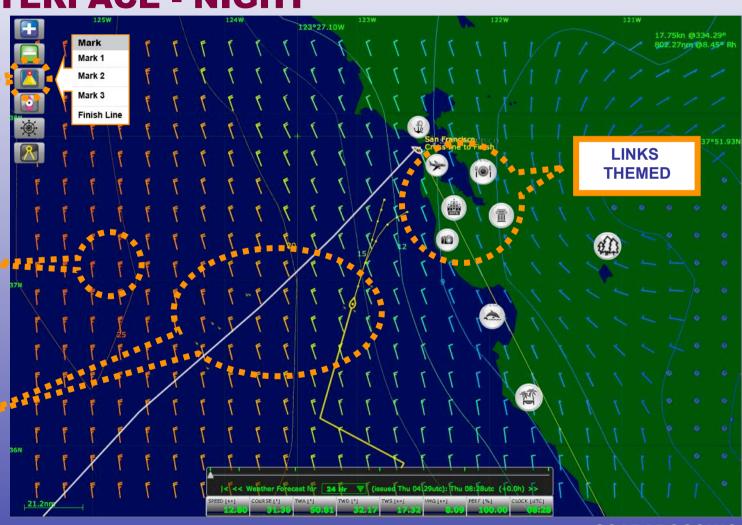

**WEEK RACE** 

**WEEK-END RACE** 

**OCEAN RACE** 

VIRTUAL VS REAL RACE

boat challenge between virtual and real boats

SAILING IN MODE "RACE/CRUISE"
ACTIVATING THE LINKS THEMED
THAT ALLOW TO KNOW THE
SITES, THE COSTUMES, THE
HISTORY AND SERVICES AREAS
CLOSE TO THE FIELD OF RACE.

## **GRAPHIC INTERFACE - MAPS**

Changes and additions to the current layout:

- Graphics of Map
- Green Areas Emerged
- Color of the Sea gradient from light blue to blue to simulate depth

- Layers Selectable with thematic links:
- Links to websites photos and videos (Google, Panoramio, etc.).
- Links to websites of cultural character (monuments, museums, shows, etc.).
- Links to tourism websites (Services, Hotels, Airports. etc.)
- Links to websites naturalistic (Parks, Protected Areas, etc.).
- Links of ports and related portolans
- · Link Yachting Club
- Link Local Races
- Links to websites of nautical services (Local Weather, Nautical Shipyards, Service Centers ...)