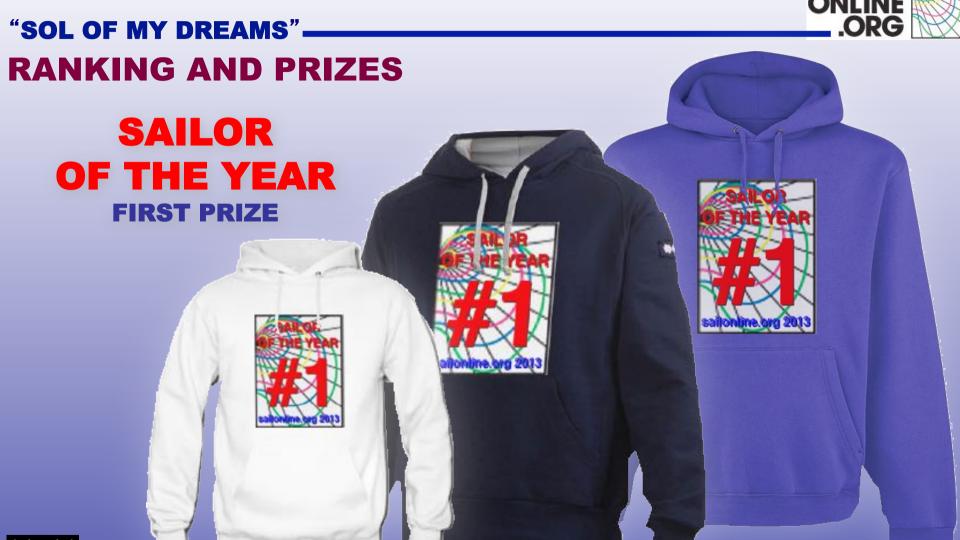

#### SAILOR OF THE YEAR

#### Prize for #1:

- PERSONALISED SWEATSHIRT
- DESIGN OF RACE "SAILOR OF THE YEAR"

#### Prize for # 2 and 3:

PERSONALISED SWEATSHIRT