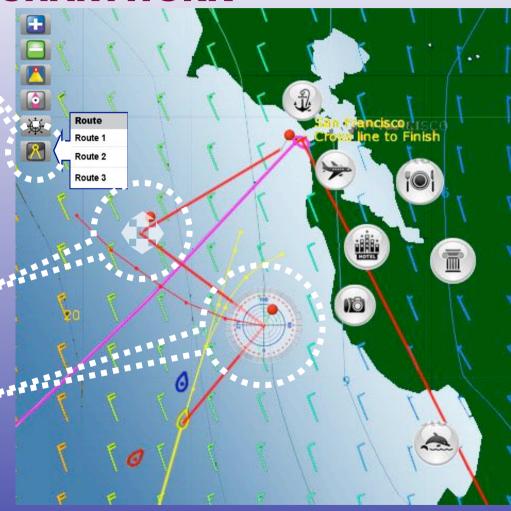

#### **New Features:**

- 1
- Polar Graph
- · Add the name of the sail used for each points of sailing
- 2
- Rudder tool
- Indication of SOG and VMG also typing COG and TWA
- 3
- Delay tool
- Add option for WP with the possibility of indicating the geographical coordinates of the point
- 4
- Mark tool
- Auto-zoom on the mark
- **(5)**
- Compass tool
- Ability to plot multiple routes with different colors and on different layers
- · Ability to move points on the various routes mapped
- · Predictor and Compass activated along the routes mapped out

## **SOFTWARE INTERFACE - CHARTWORK**

Ability to plot multiple routes with different colors and on different layers

Ability to move points on the various routes mapped

**Predictor and Compass activated along the** routes mapped out