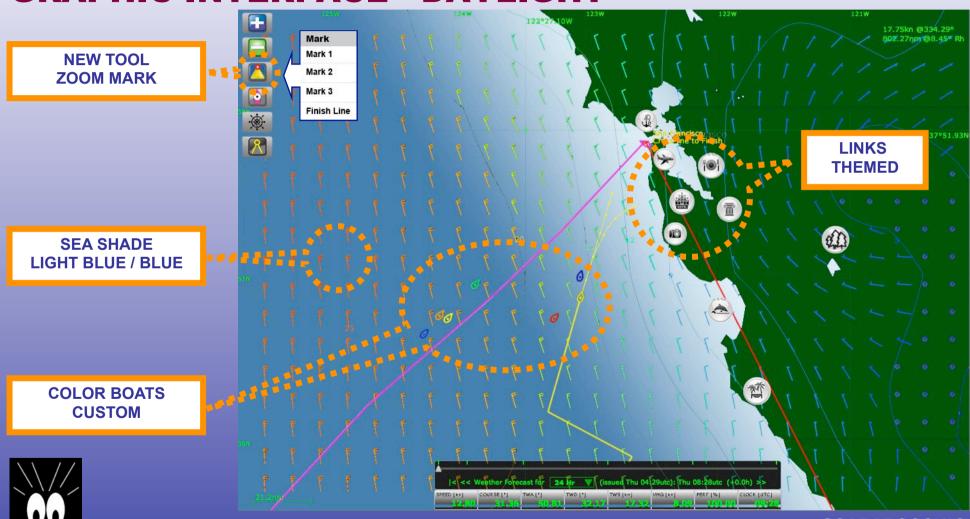

## **GRAPHIC INTERFACE - NIGHT**

## **GRAPHIC INTERFACE - NIGHT**

NEW TOOL ZOOM MARK

SEA SHADE LIGHT BLUE / BLUE

COLOR BOATS
CUSTOM