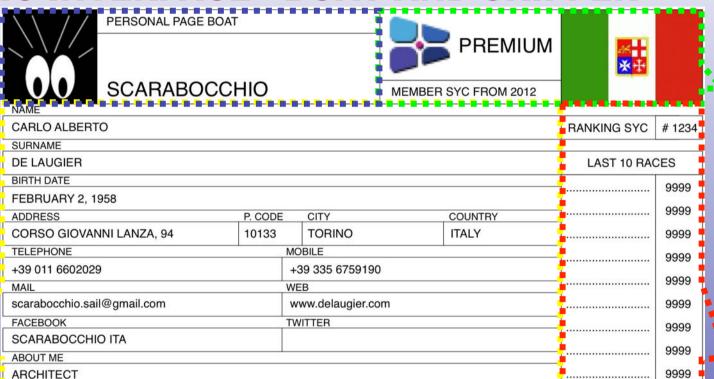

#### **GRAPHIC INTERFACE - BOAT AND SKIPPER**

New graphical aspects of boat and User Form:

- Form with:
- Boat Name
- Flag Country
- Space to insert avatar image
- Space for personal info (Name, Address, Occupation, etc.).
- Space for personal data (Email, Web, Mobile, Facebook, Twitter, etc.).
- Link to SOL Rankings
- Space for personal messages
- Log on as a "visitor" in the races and use of the related chat

- Graphic Appearance of the boat:
- Symbol of the boat and trace with a color chosen by the user SOL
- White trace during night navigation

#### **GRAPHIC INTERFACE - BOAT AND SKIPPER**

SYC STATUS

AND

**FLAG** 

**NATIONAL** 

#### **GRAPHIC INTERFACE - BOAT AND SKIPPER**

AVATAR AND BOAT NAME

SKIPPER INFO

RANKING INFO

9999