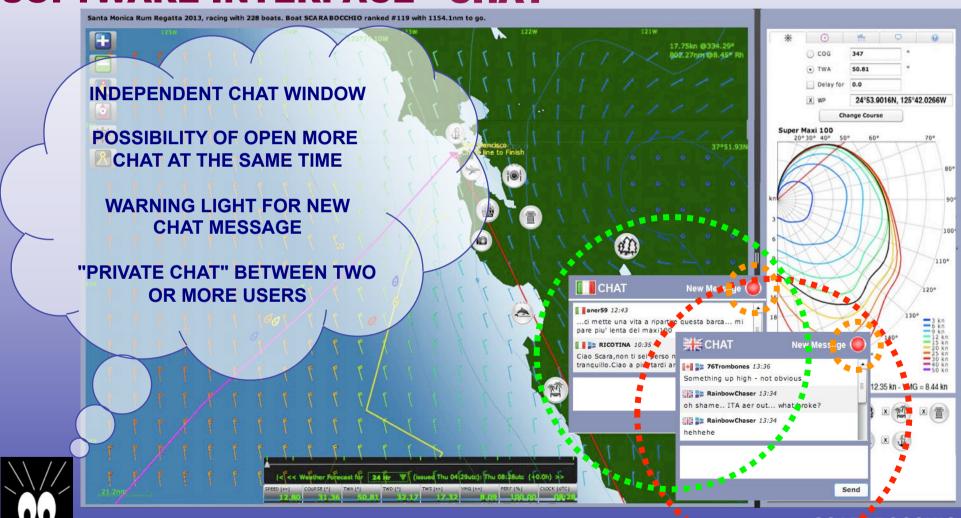

nt

100

110°

/120°

Activation Thematic Links





## **SOFTWARE INTERFACE - CHARTWORK**

Ability to plot multiple routes with different colors and on different layers

Ability to move points on the various routes mapped

**Predictor and Compass activated along the** routes mapped out





SAIL ONLINE ORG "SOL OF MY DREAMS" SOFTWARE INTERFACE - CHAT Günaydın Godmorgen SCARA SCARA hyvää huomenta guten Morgen **SCARA SCARA Bonjour SCARA** Buongiorno SCARA buongiorno good morning **SCARA** goedemorgen bom dia **SOLers SCARA SCARA Buenos días SCARA** jó reggelt おはようございます 早安 dobro jutro **SCARA SCARA SCARA SCARA** bună dimineața **SCARA** доброе утро καλημέρα **SCARA SCARA** god morgon **SCARA** ■ 2013 - carlo alberto de laugier architetto - SCARABOCCHIO



### **SOFTWARE INTERFACE - CHAT**





#### PARTICIPATION AND MEMBERSHIP

#### SIX LEVELS OF INVOLVEMENT:

- 1 GUEST
- 2 FREE PLAYER
- 3 SYC MEMBER BASIC
- 4 SYC MEMBER PRO
- **5 SYC MEMBER PREMIUM**
- 6 SYC MEMBER COUNCIL



#### **GUEST:**

- FREE PARTICIPATION IN RACES TEST



- FREE PARTICIPATION IN ONE RACE FOR EVERY WEEK
- FREE PARTICIPATION IN RACES TEST
- PURCHASE CARNET OF 10 RACES (€ 10)

#### SYC MEMBER BASIC:

- FREE PARTICIPATION IN ALL RACES
- RANKING SYC
- SUBSCRIPTION PRICE € 24 YEAR





#### **SYC MEMBER PRO:**

- FREE PARTICIPATION IN ALL RACES
- RANKING SYC
- DESIGN AND PROPOSED NEW RACES
- SUBSCRIPTION PRICE € 48 YEAR



#### SYC MEMBER COUNCIL:

- FREE PARTICIPATION IN ALL RACES
- RANKING SYC
- DESIGN AND PROPOSED NEW RACES
- PROPOSE IMPROVEMENTS OF THE GAME
- SEARCH NEW PARTNERS
- PROMOTIONAL EVENTS O